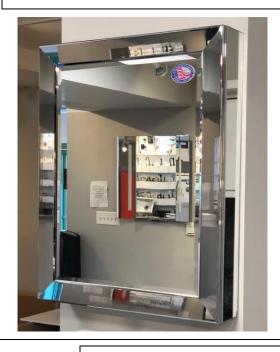

# **MEDICINE CABINET**

MODEL#: MET 2130-1D-1

# **METALIKA COLLECTION**

### **FEATURES:**

- 21X30" FULLY MIRRORED DOOR.
- 2" WIDE FRAMED DOOR
  AVAILABLE IN VARIOUS
  FINISHES: BRUSHED NICKEL, OIL
  RUBBED BRONZE, WHITE
  CONTEMPORARY OR
  TRADITIONAL, MATTE GOLD,
  CHROME CONTEMPORARY OR
  TRADITIONAL.
- THREE ADJUSTABLE 3/8" THICK HIGH POLISHED GLASS SHELVES.
- INFINITELY ADJUSTABLE SHELVING WITH LOCKDOWN MECHANISM (NO HOLES IN CABINET).
- 165-DEGREE PROPRIETARY SOFT CLOSE HEAVY DUTY HINGES.
- FULL GASKET BEHIND DOOR.
- HIGH RESOLUTION SILVER PLATE GLASS MIRRORS FRONT, BACK OF DOOR AND BACK WALL.
- BACK WALL MIRROR FULLY SEALED.
- PACKED IN FOUR WALL (FOLDED DOUBLE WALL) CORRUGATION.

### **MIRROR FINISHES:**

- FLAT POLISHED EDGE
- BEVELED EDGE

OVERALL SIZE DIMENSION: 21" WIDE X 30" HIGH X 5 3/16" DEEP

ROUGH OPENING DIMENSION: 20 3/8" WIDE X 29 3/8" HIGH X 4" DEEP

DOOR THICKNESS: 1 3/16"